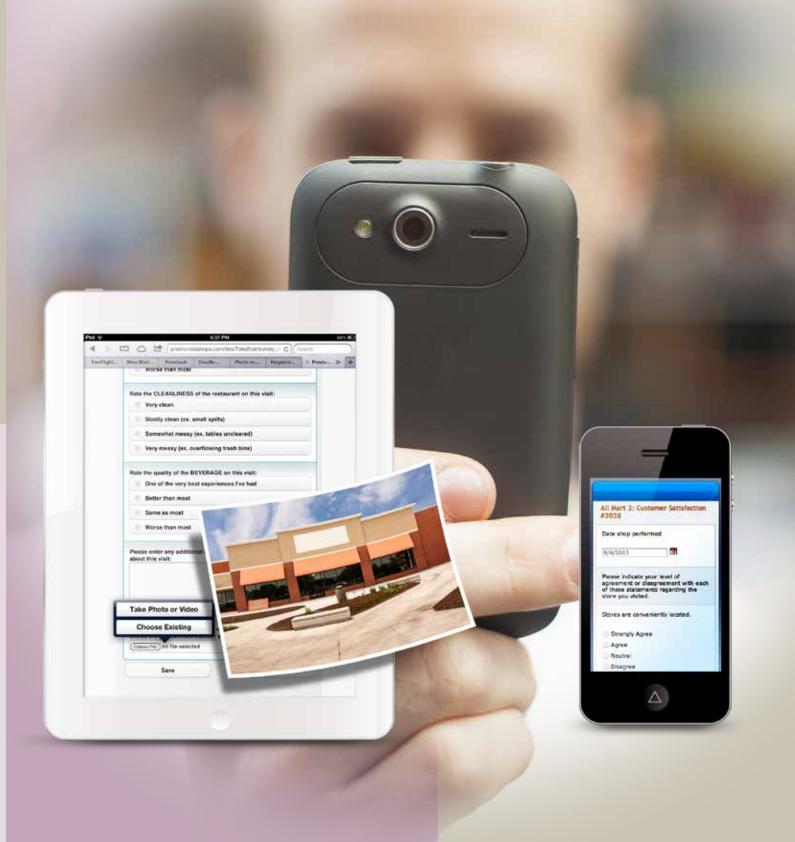

# "Can your system handle picture uploads from a mobile device?"

#### Presto

Presto C-SAT and Presto Insta-Shops are optimized for mobile photo uploading.

#### Mobile Kiosk Mode

Mobile Kiosk Mode also supports photo uploading for SASSIE surveys.