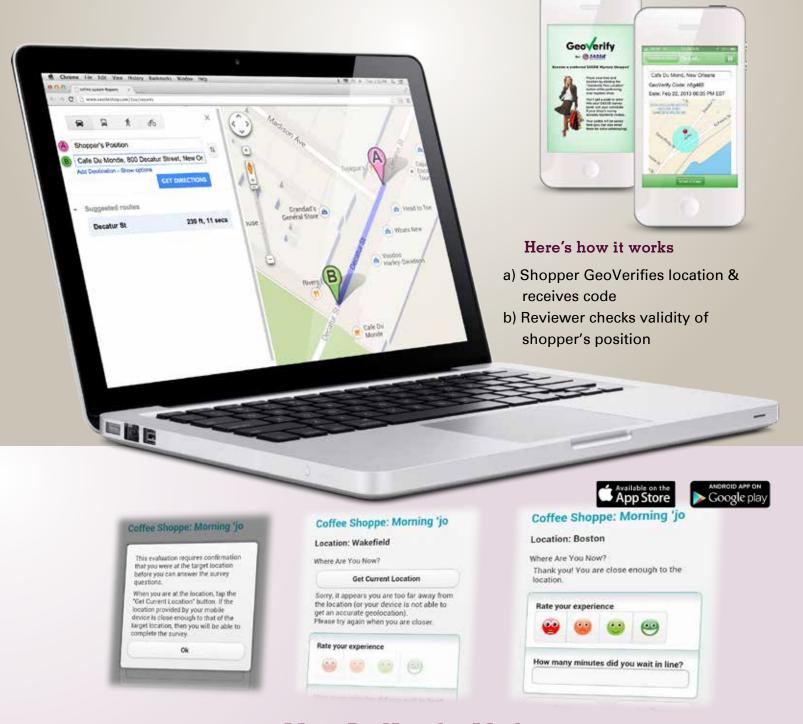

# "Does your system use GPS to verify that shoppers visited the shop location?"

## GeoVerify

GeoVerify utilizes smartphone GPS and/or cell phone tower triangulation to verify a shopper's location and time while their shop is being performed.

# Must Be Nearby Mode

Must Be Nearby Mode on Presto C-SAT & Presto Insta-Shops makes shoppers verify that they're at the location to unlock the survey.

#### **Verify Shopper Location**

√ GeoVerify app (iOS and Android)