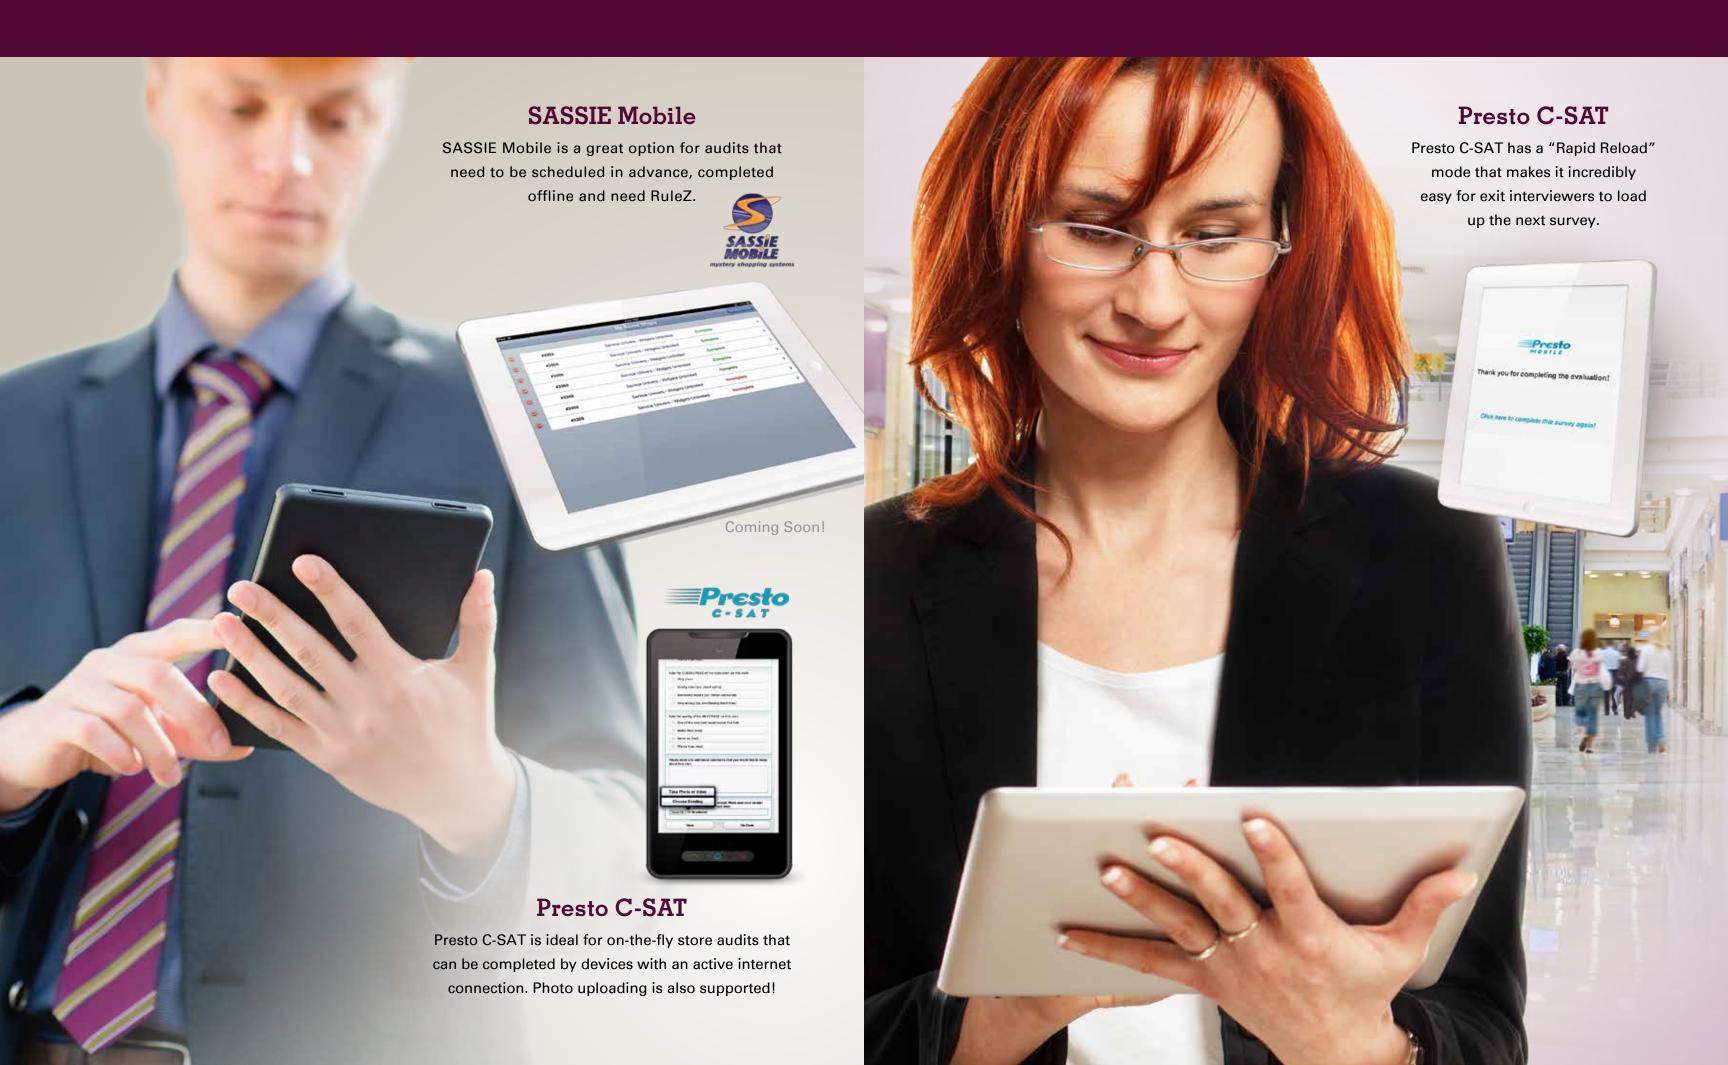

## **SASSIE Mobile**

SASSIE Mobile puts your SASSIE surveys on shopper's iPhone and makes it available for offline data entry. Once they get back online, they can upload the data back up to SASSIE. It even works with RuleZ (advanced programmable forms with validation, cross-checking, intelligent auto-data entry.

## **SASSIE Mobile**

SASSIE Mobile puts your SASSIE shops on shopper iPhones and iPads and makes those surveys available for offline data entry. Once they get back online, they can upload the data back up to SASSIE. It even works with RuleZ (advanced programmable forms with validation, cross-checking, intelligent auto-data entry

#### Presto

Presto C-SAT and Presto Insta-Shops are optimized for mobile photo uploading.