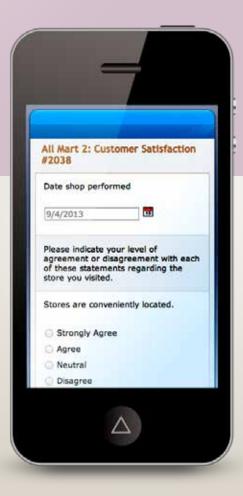

### Mobile Kiosk Mode

Mobile Kiosk Mode is recommended for customer satisfaction/kiosk surveys that will most likely be filled out on mobile devices. Turn on Mobile Kiosk Mode and a stock SASSIE survey can detect a mobile browser and automatically transform itself into a mobile-optimized survey.

✓ C-SAT
 ✓ Mobile Optimized Surveys
 ✓ Photo Upload
 ✓ iOS, Android, Laptop