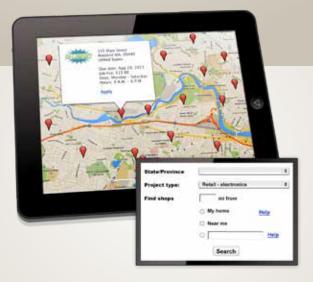

## Presto Instα-Shops

Presto Insta-Shops displays all shops near the shopper's current position (or an address entered by the shopper). Presto even displays directions to any nearby shop!

# SASSIE Maps

SASSIE Maps makes our Shopper Job Board mobile interactive — Shoppers can visually locate nearby shops and apply for shops on their mobile device.