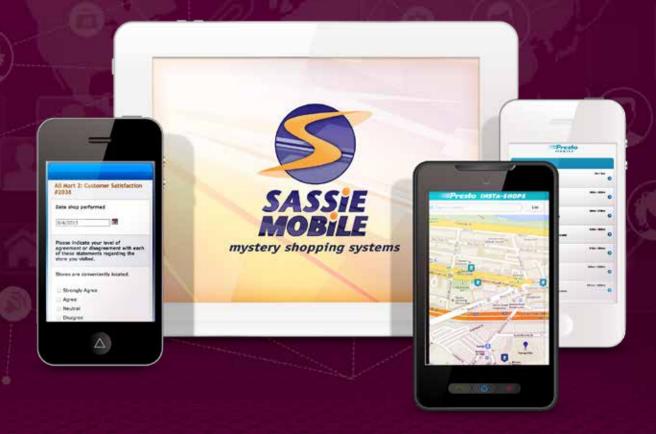

# "What are you doing with Mobile?"

**SASSIE Mobile: Book 1 in the Tough Questions series** 

Do your surveys work on mobile devices?

Can I view reporting on a mobile device?

Can my managers do store audits on a mobile device?

## **SASSIE Mobile**

SASSIE Mobile puts your SASSIE surveys on shopper's iPhone and makes it available for offline data entry. Once they get back online, they can upload the data back up to SASSIE. It even works with RuleZ (advanced programmable forms with validation, cross-checking, intelligent auto-data entry.

- √ Mystery Shops
  - ✓ RuleZ
  - √ Offline
  - √ iOS

## **SASSIE Mobile**

SASSIE Mobile puts your SASSIE shops on shopper iPhones and iPads and makes those surveys available for offline data entry. Once they get back online, they can upload the data back up to SASSIE. It even works with RuleZ (advanced programmable forms with validation, cross-checking, intelligent auto-data entry