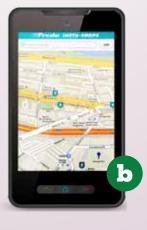

## Presto Instα-Shops

Presto Insta-Shops displays all shops near the shopper's current position (or an address entered by the shopper). Presto even displays directions to any nearby shop!

# SASSIE Maps

SASSIE Maps makes our Shopper Job Board mobile interactive — Shoppers can visually locate nearby shops and apply for shops on their mobile device.