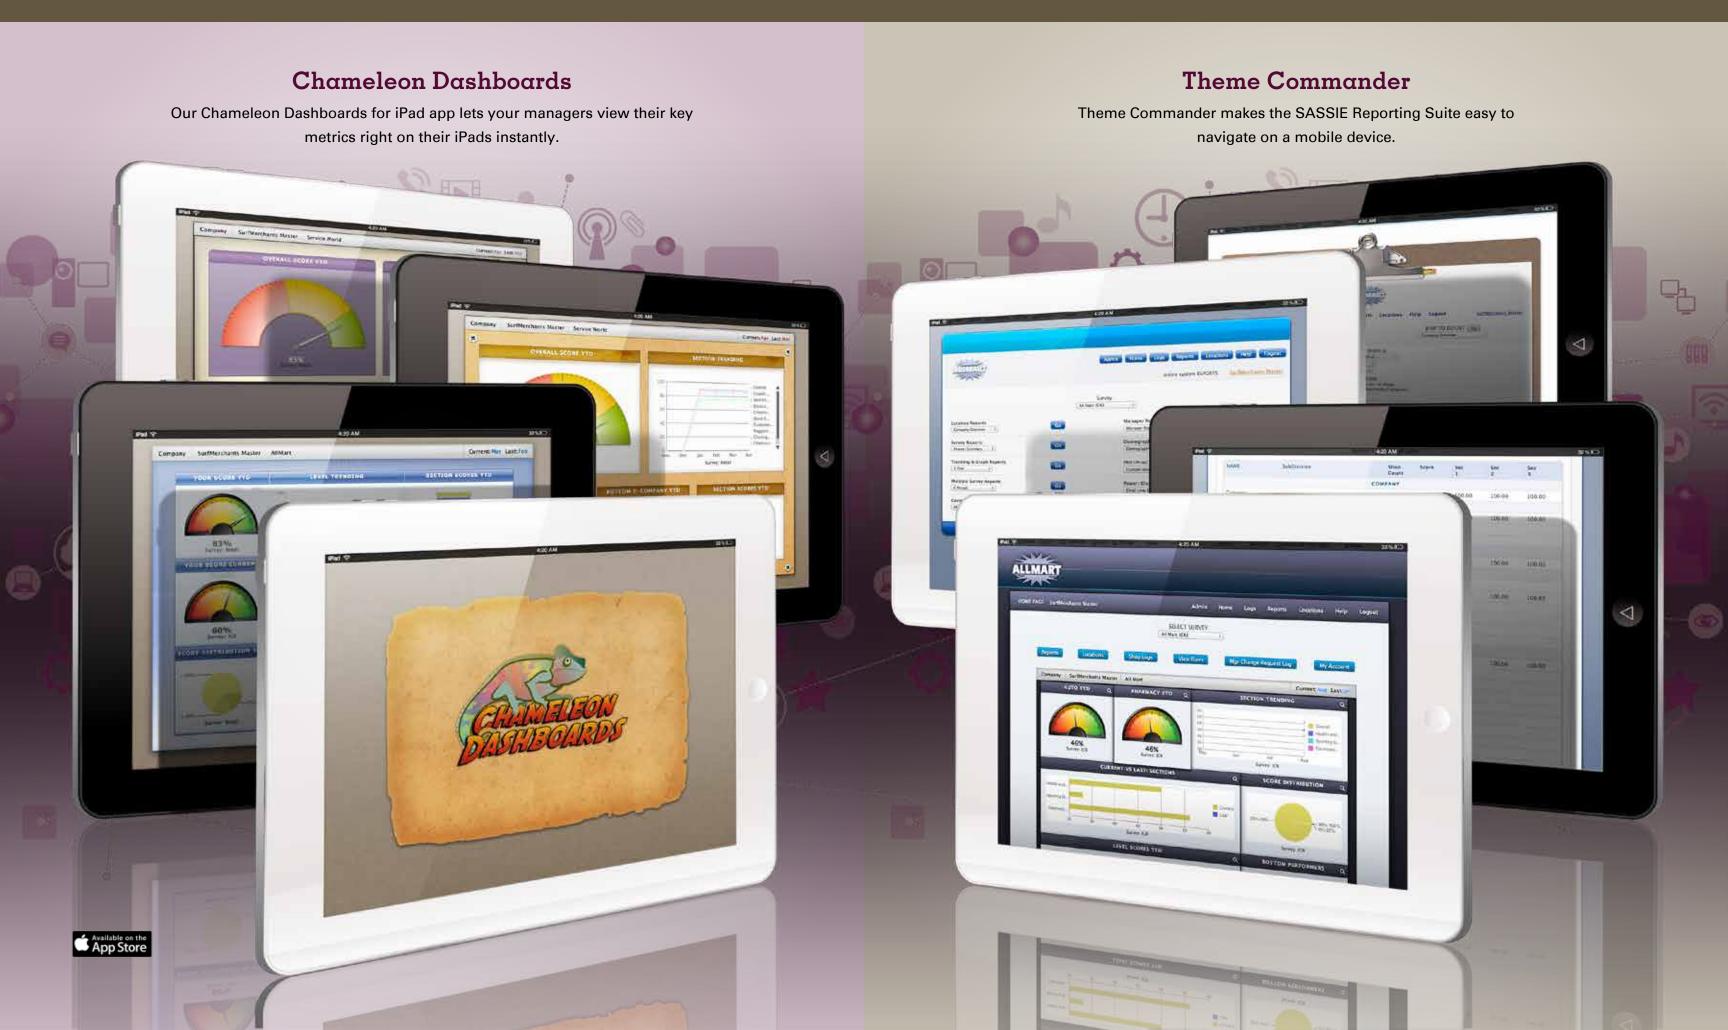

our SASSIE shops on shopper iPhones and iPads and makes those surveys available for offline data entry. Once they get back online, they can upload the data back up to SASSIE. It even works with RuleZ (advanced programmable forms with validation, cross-checking, intelligent auto-data entry





## Presto Instα-Shops

Presto Insta-Shops displays all shops near the shopper's current position (or an address entered by the shopper). Presto even displays directions to any nearby shop!



# SASSIE Maps

SASSIE Maps makes our Shopper Job Board mobile interactive — Shoppers can visually locate nearby shops and apply for shops on their mobile device.

# "Can you do mobile exit interviews?"



# "Can I view reporting on a mobile device?"

# "Can you deliver top level results to our mobile devices?"



# "Does your system use GPS to verify that shoppers visited the shop location?"

# "Can your system handle picture uploads from a mobile device?"

## GeoVerify

GeoVerify utilizes smartphone GPS and/or cell phone tower triangulation to verify a shopper's location and time while their shop is being performed.



# Must Be Nearby Mode

Must Be Nearby Mode on Presto C-SAT & Presto Insta-Shops makes shoppers verify that they're at the location to unlock the survey.

#### Presto

Presto C-SAT and Presto Insta-Shops are optimized for mobile photo uploading.

#### Mobile Kiosk Mode

Mobile Kiosk Mode also supports photo uploading for SASSIE surveys.



#### **SASSIE Mobile: Book 1 in the Tough Questions series**

#### Mobile Mystery Shopping

- ✓ SASSIE Mobile
- ✓ Presto Insta-Shops

#### Mobil