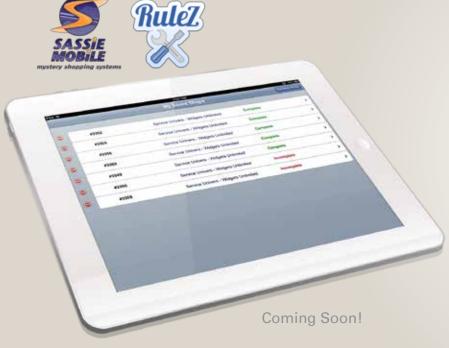

## **SASSIE Mobile**

SASSIE Mobile puts your SASSIE surveys on shopper's iPhone and makes it available for offline data entry. Once they get back online, they can upload the data back up to SASSIE. It even works with RuleZ (advanced programmable forms with validation, cross-checking, intelligent auto-data entry.

- √ Mystery Shops
  - ✓ RuleZ
  - √ Offline
  - √ iOS

## **SASSIE Mobile**

SASSIE Mobile puts your SASSIE shops on shopper iPhones and iPads and makes those surveys available for offline data entry. Once they get back online, they can upload the data back up to SASSIE. It even works with RuleZ (advanced programmable forms with validation, cross-checking, intelligent auto-data entry