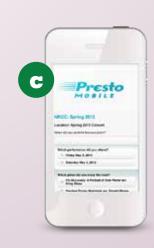

## Presto Mobile Surveys

Presto Mobile Surveys is our most advanced mobile survey system, a platform specifically designed for the optimum mobile experience.

Presto can work independently or in conjunction with SASSIE:

1. PRESTO C-SAT: Get customer satisfaction surveys up in 10 minutes! Incredibly easy setup and flat per-location pricing allows for affordable high-volume customer satisfaction programs in no time.

#### Here's how it works

- a) Build Your Own survey online in 10 minutes
- b) Send your survey to your patients by email ...or let them load your survey on their phone by scanning a sign in your office
- c) View the results online!
  - ✓ C-SAT / Kiosk / ICR
- √ Fully Mobile Optimized Surveys
  - ✓ Photo Upload
  - √ iOS, Android, Laptop